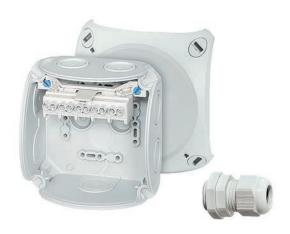

# **Junction Box ECO CB**

Junction box ECO CB is suitable to connect 1 or 2 self-regulating heating cables to a mains power supply. It can be used for indoor as well as protected outdoor applications in non-hazardous areas.

#### **Features**

- Wall-mounted
- Non-flammable
- Silicone- and halogene-free
- Quick and easy installation

#### **Types**

| Type    | Order code | Connection | Cable glands |        |
|---------|------------|------------|--------------|--------|
| туре    | kit        | kit        | Size         | Number |
| ECO CB  | 1110001001 | -          | M25x1,5      | 1      |
| ECO CB1 | 1110001002 | ECO SCK-S  | M25x1,5      | 1      |
| ECO CB2 | 1110001003 | ECO SCK-D  | M25x1,5      | 1      |