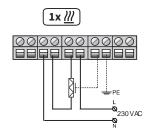

## Wiring Diagram

#### **Types**

| Type    | Order code | Connection | Cable glands |        |
|---------|------------|------------|--------------|--------|
| туре    | kit        | kit        | Size         | Number |
| ECO CB  | 1110001001 | -          | M25x1,5      | 1      |
| ECO CB1 | 1110001002 | ECO SCK-S  | M25x1,5      | 1      |
| ECO CB2 | 1110001003 | ECO SCK-D  | M25x1,5      | 1      |