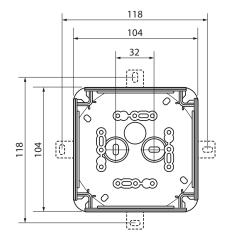

#### **Technical Data**

| Degree of protection      | IP66          |
|---------------------------|---------------|
| Ambient temperature range | -25+40 °C     |
| Rated current             | 32 A          |
| Rated voltage             | 230 VAC       |
| Dimensions                | 104×104×70 mm |
| Weight                    | 0.158 kg      |
| Material                  | polypropylene |
| Color                     | gray          |