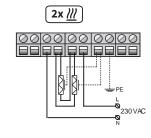

## Wiring Diagram

#### **Types**

| Type    | Order code | Connection | Cable glands |        |
|---------|------------|------------|--------------|--------|
| туре    | kit        | kit        | Size         | Number |
| ECO CB  | 1110001001 | -          | M25x1,5      | 1      |
| ECO CB1 | 1110001002 | ECO SCK-S  | M25x1,5      | 1      |
| ECO CB2 | 1110001003 | ECO SCK-D  | M25x1,5      | 1      |